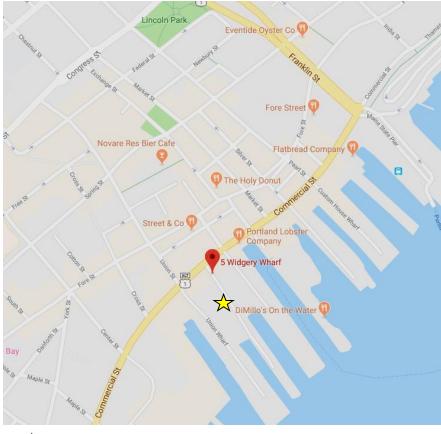

## F.L.Putnam Investment Management Company

5 Widgery Wharf, 4<sup>th</sup> Floor Portland, ME 04101 (207) 775-3197

## Driving directions from the north:

From I-295 S, take Exit 7 – Franklin Street

Follow Franklin Street over the hill, until it intersects with Commercial St. (at the Waterfront/Maine State Pier). Turn right onto Commercial Street. Drive six blocks and turn left onto Union Street at the light. You will see a sign for 3\$ Deweys on the right. Travel past Union Kitchen and down Union Wharf. You will see 5 Widgery Wharf to your left. Parking is available along the side of the building.

## Driving directions from the south:

From the Maine Turnpike I-95 N, take Exit 44 to I-295 N From I-295 N, take Exit 4 to the Portland Waterfront

After crossing the bridge, bear right following the signs to the Portland Waterfront; which turns into Commercial Street. You will pass by Courtyard Marriott on the left. Turn right onto the wharf at Union Street. You will see a sign for 3\$ Deweys on the left. Travel past Union Kitchen and down Union Wharf. You will see 5 Widgery Wharf to your left. Parking is available along the side of the building.